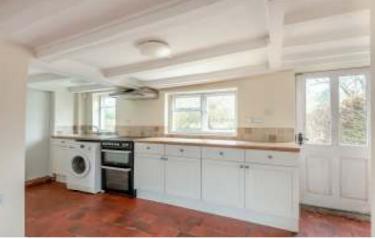

#### Accommodation

A part glazed panel front door opens to the Living Room 4.4m x 3.7m, features include an exposed beam ceiling, fireplace and windows overlooking both the front and rear garden. Off the Living Room there is an 'L' shaped Kitchen Diner 5.0m x 4.4m maximum dimensions, this is fitted with kitchen units and work surface incorporating a sink unit, a quarry tiled floor runs throughout. Windows overlook both the front and rear garden as well as a glazed panel door giving access to the front