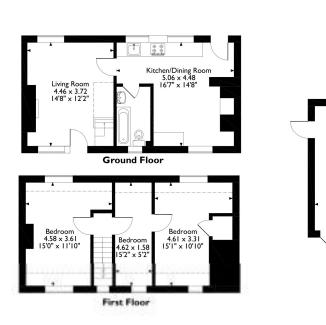

### The property is to be sold by Informal Tender Tender Date 23<sup>rd</sup> February 2024 At 12 noon

- · Living Room, 'L' Shaped Kitchen Diner, Bathroom.
- Two First Floor Bedrooms and versatile Inner Landing which could be utilised as a Dressing Room, Study or potential first floor bath/shower room.
- Generous cottage style gardens extending to the front, side and rear.
  Detached Single Garage

#### Accommodation

A part glazed panel front door opens to the Living Room 4.4m x 3.7m, features include an exposed beam ceiling, fireplace and windows overlooking both the front and rear garden. Off the Living Room there is an 'L' shaped Kitchen Diner 5.0m x 4.4m maximum dimensions, this is fitted with kitchen units and work surface incorporating a sink unit, a quarry tiled floor runs throughout. Windows overlook both the front and rear garden as well as a glazed panel door giving access to the front

garden. Off the kitchen there is a **Bathroom** fitted with a panelled bath, low level WC and wash hand basin.

To the first floor there are two bedrooms and a versatile Inner Landing 4.6m x 1.6m which could be utilised as a dressing area for bedroom two, alternatively a study or could be converted to provide a first floor bathroom/shower room if desired. Bedroom One 4.5m x 2.9m overlooks both the front and rear gardens as does Bedroom Two 4.6m x 2.3m widening to 3.3m, this is accessed via the versatile inner landing (Note Floor Plan).