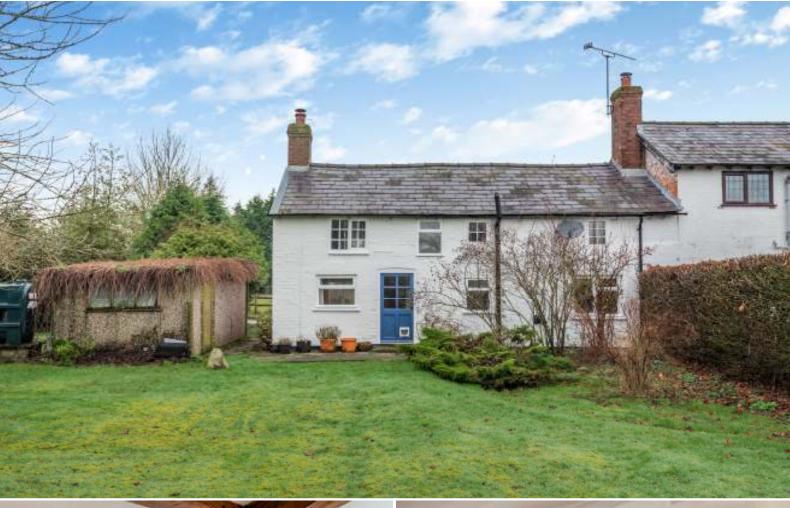

## Swanwick Green Whitchurch SY13 4HL

Benefitting from a generous garden plot and holding a delightful secluded position this semi detached two bedroom cottage requires modernisation and improvement along with potential to extend subject to consent from the relevant authorities.

#### Externally

The property is accessed over a shared drive owned by Cholmondeley Estate and shared with a neighbouring semi detached property, this leads onto a private drive for Swanwick Green Cottage and leads to a (currently unaccessible via vehicle) detached **Garage 5.3m x 2.7m**. The gardens are particularly extensive and to a cottage style being principally laid to lawn to the front, side and rear overlooking farmland owned by the Cholmondeley Estate. There is a brick built former pig sty which could be utilised for storage purposes at the bottom of the garden.