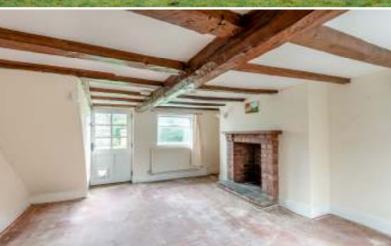

#### Accommodation

A part glazed panel front door opens to the Living Room 4.4m x 3.7m, features include an exposed beam ceiling, fireplace and windows overlooking both the front and rear garden. Off the Living Room there is an 'L' shaped Kitchen Diner 5.0m x 4.4m maximum dimensions, this is fitted with kitchen units and work surface incorporating a sink unit, a quarry tiled floor runs throughout. Windows overlook both the front and rear garden as well as a glazed panel door giving access to the front