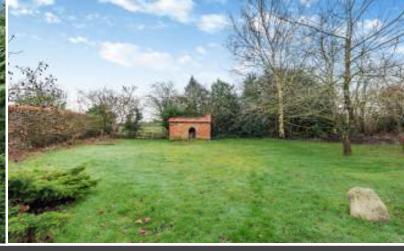

#### Externally

The property is accessed over a shared drive owned by Cholmondeley Estate and shared with a neighbouring semi detached property, this leads onto a private drive for Swanwick Green Cottage and leads to a (currently unaccessible via vehicle) detached **Garage 5.3m x 2.7m**. The gardens are particularly extensive and to a cottage style being principally laid to lawn to the front, side and rear overlooking farmland owned by the Cholmondeley Estate. There is a brick built former pig sty which could be utilised for storage purposes at the bottom of the garden.